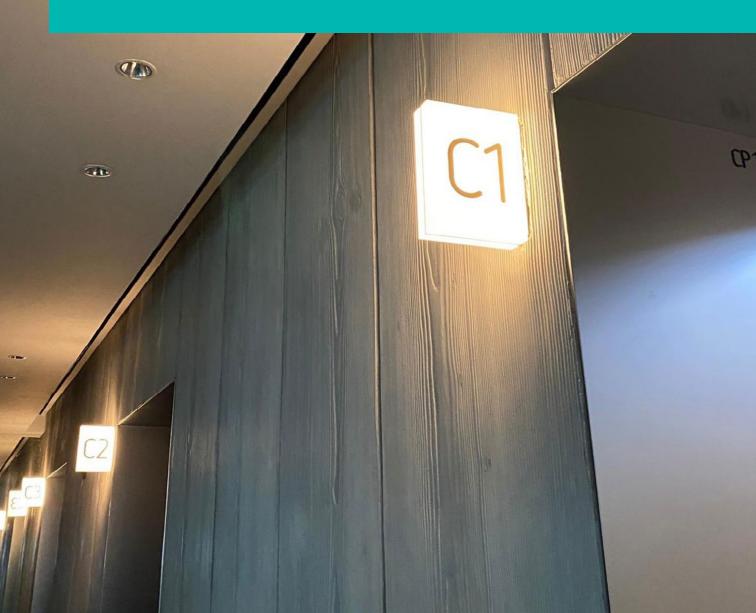

# ELEVATOR IDENTIFY DISPLAY

The Elevator Identify Display
(EID) is an ideal product for
destination control lift systems.
It provides a highly visible
illuminated legend to show the
lift car identification.

### SLIM INDUSTRIAL DESIGN

Add a touch of sophistication to the elevator hall landing with these impressive LED's

Easy to install and light weight, these durable landing displays will have a long life, and add a modern touch. High quality and bright with custom lettering, and a sleek industrial design.