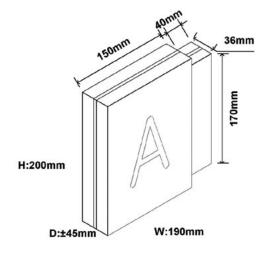

#### **SPECIFICATIONS:**

Supply Voltage - 15V - 30V DC

Operating Current (LED) - 180mA

Operating Current (AD-2T) - 250mA

Operating Temperature - 0°C - 50°C

Humidity Up to 90% non condensing

Dimensions (mm) 200(H) x 45(W) x 150(D)