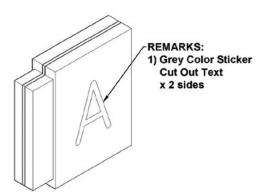

#### **FEATURES:**

- Low voltage, long life LED back-light
- Custom mounting options available
- Unique custom design
- Custom lift lettering/numbers
- Landing gong optional
- Customizable voice annunciator optional
- High quality LED in a range of colours