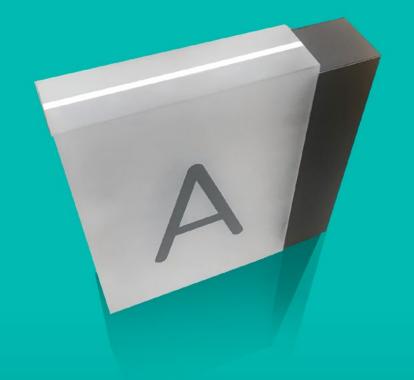

# ELEVATOR IDENTIFY DISPLAY

The Elevator Identify Display
(EID) is an ideal product for
destination control lift systems.
It provides a highly visible
illuminated legend to show the
lift car identification.

The EID is easy to wire up and to connect to any existing installation. The EID comes in a range of LED colours. The EID has a space provision for either an optional arrival gong (AD-2T) or our customizable Voice annunciator (AD-DVA-M2).