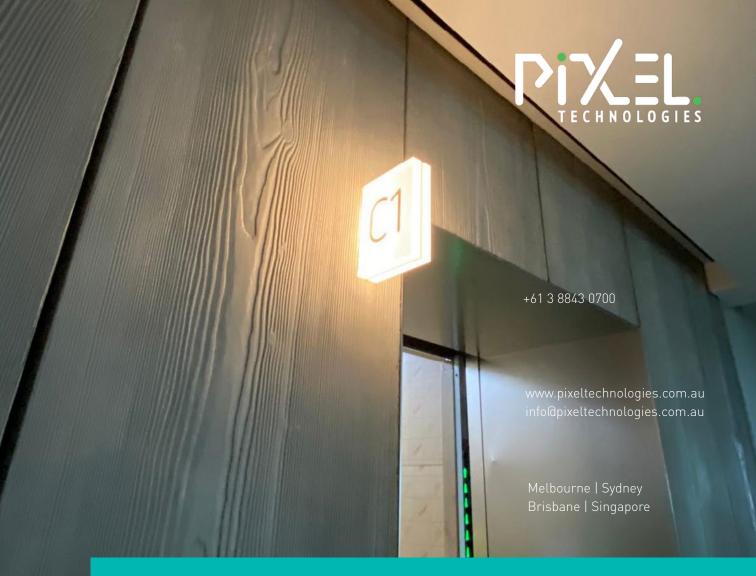

# ELEVATOR IDENTIFY DISPLAY

The Elevator Identify Display
(EID) is an ideal product for
destination control lift systems.
It provides a highly visible
illuminated legend to show the
lift car identification.

### SLIM INDUSTRIAL DESIGN

Add a touch of sophistication to the elevator hall landing with these impressive LED's

Easy to install and light weight, these durable landing displays will have a long life, and add a modern touch. High quality and bright with custom lettering, and a sleek industrial design.